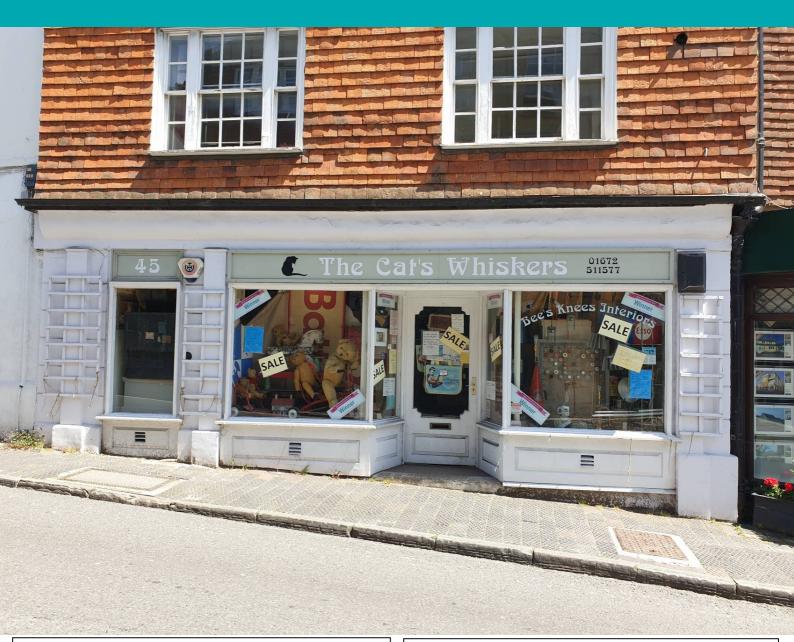

## 45 Kingsbury Street, Marlborough, SN8 1JE

A prominent and spacious retail unit moments from Marlborough High Street. The unit benefits from retail areas on the ground and lower ground sales floors and comes to a total area of 984 sq ft. It also has rear access and a useful courtyard to the rear, currently used for selling garden items. Marlborough is situated within easy reach of the M4 motorway and direct rail services to London from nearby Swindon & Hungerford.

- 430 sq ft ITZA, 557 sq ft on the ground floor and 427 sq ft in the lower ground sales floor.
- Grade II Listed (empty business rate exempt).
- Presentable double frontage.
- For Sale: **£275,000 + VAT**.
- Services: Mains electricity, water & drainage.
- Local authority: Wiltshire Council.
- Viewing by appointment; contact Andrew Stibbard on 07915 668232.